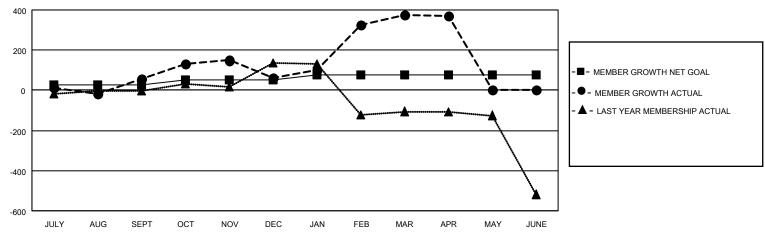

## GOALS AND ACTUAL MEMBERS CUMULATIVE

| DROPPED CLUBS: 25 |     | 83 CLUBS OF 226 ADDED 1 OR<br>MORE NEW MEMBERS | GENDER DISTRIBUTION                   |                                  |  |
|-------------------|-----|------------------------------------------------|---------------------------------------|----------------------------------|--|
|                   |     | NORE NEW WEINBERS                              | MALE<br>FEMALE                        | 2,244 (59.29%)<br>1,541 (40.71%) |  |
| DROPPED MEMBERS   |     |                                                | NON BINARY                            | 0 (0.00%)                        |  |
| DECEASED          | 4   |                                                | PREFER NOT TO ANSWER                  | 0 (0.00%)                        |  |
| CLUB CANCELLED    | 308 | CLICK HERE FOR CUMULATIVE                      | TOTAL FAMILY UNIT MEMBERS 1,705       |                                  |  |
| OTHER             | 157 | MEMBERSHIP DATA                                |                                       |                                  |  |
| TOTAL             | 469 |                                                | FAMILY MEMBERS PAYING HALF DUES 1,009 |                                  |  |
|                   |     |                                                |                                       |                                  |  |

## MONTHLY MEMBERSHIP PROGRESS REPORT

LOCATION INDIA District 3233G1 Results as of: 4/30/2022

| Clubs RESULTS FOR 2021-2022 |   |    |    | Members RESULTS FOR 2021-2022 |    |     |     |
|-----------------------------|---|----|----|-------------------------------|----|-----|-----|
|                             |   |    |    |                               |    |     |     |
| JULY/AUG/SEPT               | 5 | 9  | 13 | JULY/AUG/SEPT                 | 25 | 312 | 230 |
| OCT/NOV/DEC                 | 5 | 2  | 9  | OCT/NOV/DEC                   | 25 | 168 | 157 |
| JAN/FEB/MAR                 | 5 | 11 | 3  | JAN/FEB/MAR                   | 25 | 379 | 57  |
| APR/MAY/JUNE                | 5 | 0  | 1  | APR/MAY/JUNE                  | 0  | 24  | 25  |