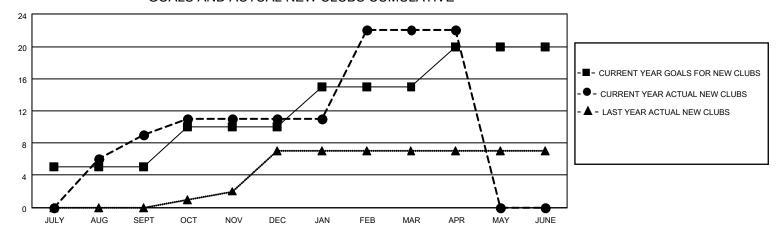

## GOALS AND ACTUAL NEW CLUBS CUMULATIVE

## MONTHLY MEMBERSHIP PROGRESS REPORT

LOCATION INDIA District 3233G1 Results as of: 4/30/2022

| Clubs RESULTS FOR 2021-2022 |   |    |    | Members RESULTS FOR 2021-2022 |    |     |     |
|-----------------------------|---|----|----|-------------------------------|----|-----|-----|
|                             |   |    |    |                               |    |     |     |
| JULY/AUG/SEPT               | 5 | 9  | 13 | JULY/AUG/SEPT                 | 25 | 312 | 230 |
| OCT/NOV/DEC                 | 5 | 2  | 9  | OCT/NOV/DEC                   | 25 | 168 | 157 |
| JAN/FEB/MAR                 | 5 | 11 | 3  | JAN/FEB/MAR                   | 25 | 379 | 57  |
| APR/MAY/JUNE                | 5 | 0  | 1  | APR/MAY/JUNE                  | 0  | 24  | 25  |